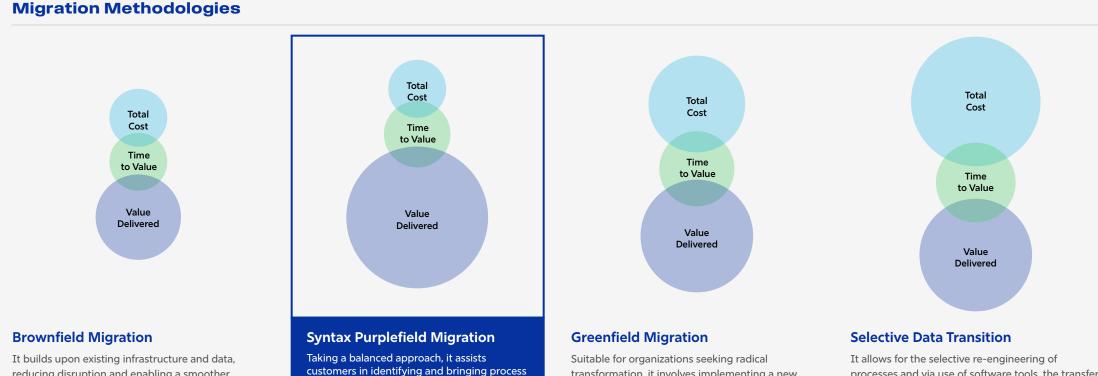

#### Adopt

There are a few ways to set up your SAP Cloud ERP migrations, from converting existing processes, configurations, and business data, to beginning with an entirely new system and data. While Greenfield implementations are fresh systems, starting from scratch in a new platform, it can be complex for many and not the right choice. Hence enterprises need to evaluate different migration strategies.

reducing disruption and enabling a smoother

prioritizing continuity and risk mitigation.

transition to the new SAP S/4HANA environment,

We support your RISE with SAP environment with the following:

- Cover end to end application management and support for RISE with SAP applications
- Full support for hybrid hosted SAP environments in RISE with SAP, SAP Cloud solution and onpremises or hyperscaler deployments

improvement and optimization to their

the quick upgrade to SAP S/4HANA.

current SAP ECC installation, and prepare for

- Complete landscape, architecture, and release management planning and advisory
- Manage critical ongoing basis and technical tasks not covered by the RISE with SAP support model
- Provides technical support and co-ordination with SAP service desk for issues and service requests

transformation, it involves implementing a new

system in a completely fresh environment without

any constraints from existing systems or processes.

processes and via use of software tools, the transfer of clean, useful data, making it an agile option for businesses seeking flexibility and innovation without starting from zero.