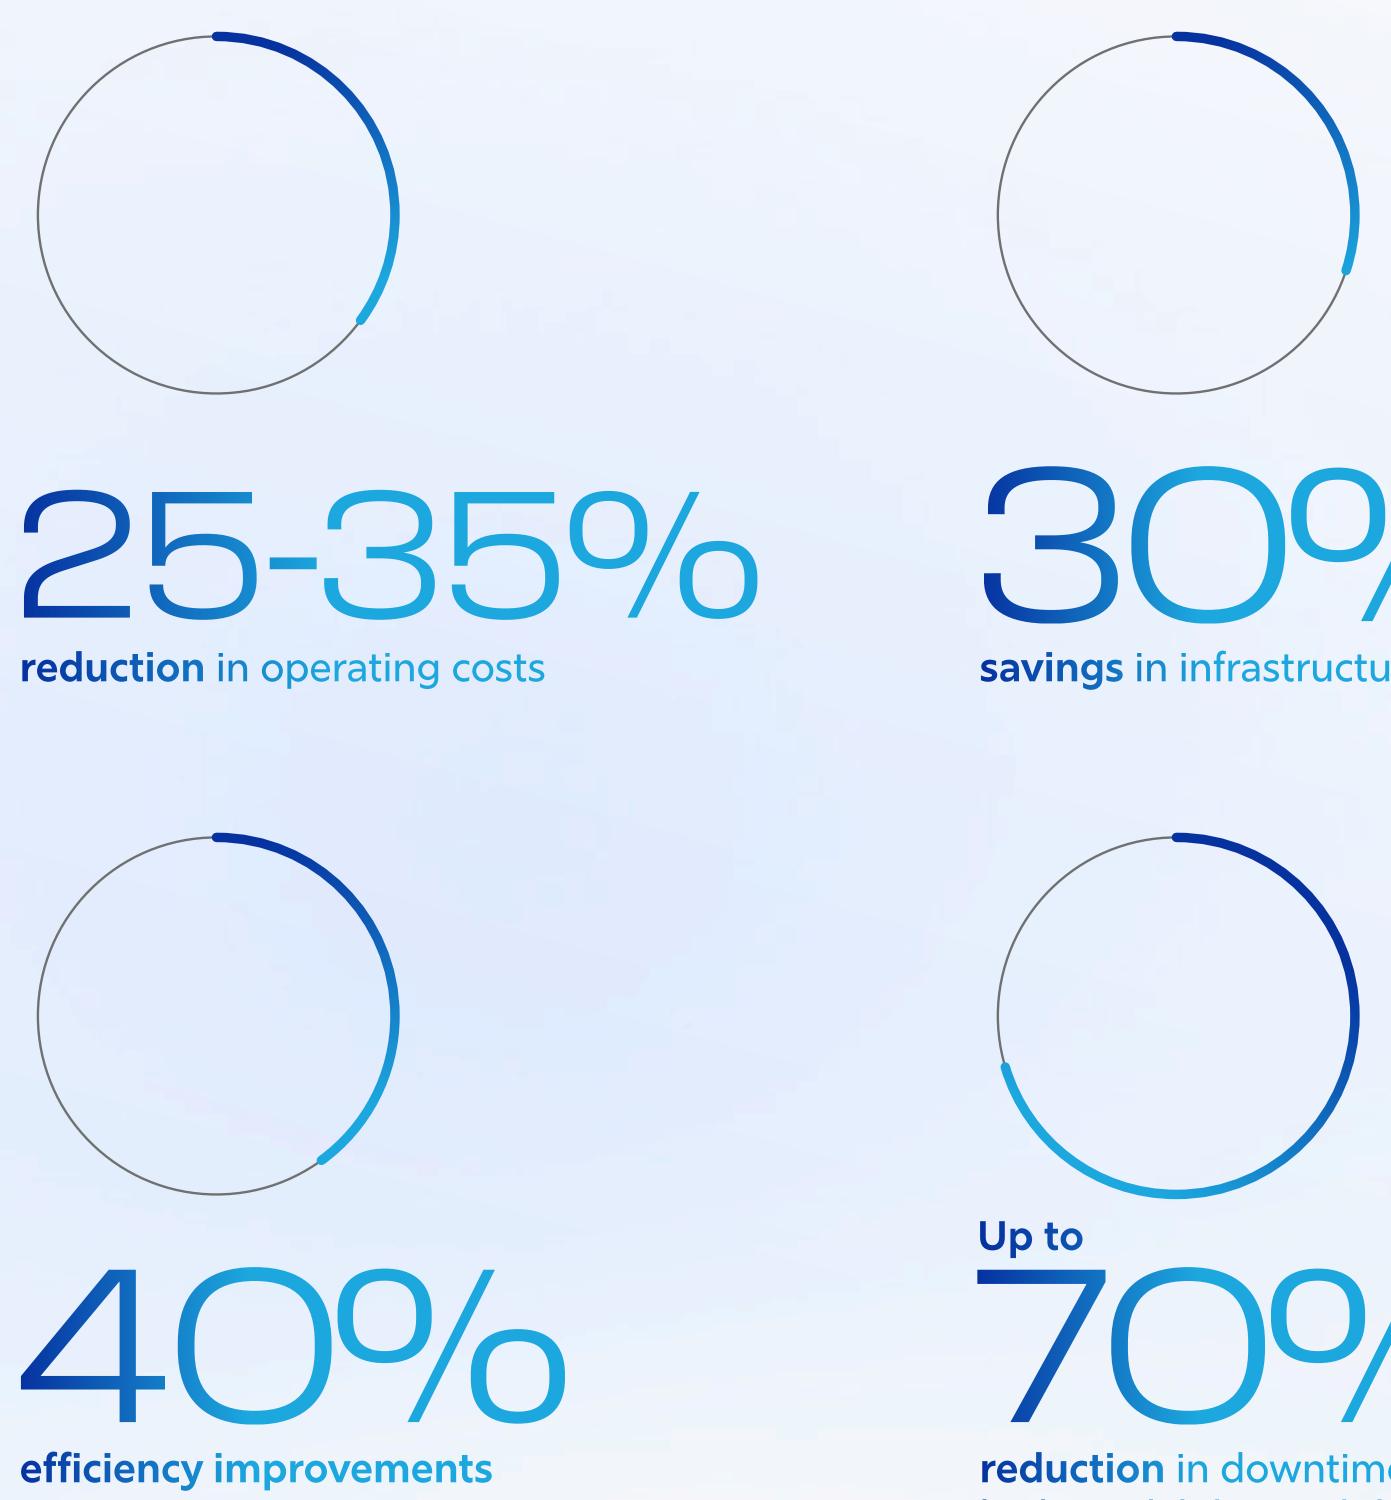

#### **Global ERP Trends:**

**AWS Benefits for JD Edwards EnterpriseOne:** 

| 3(         |            | 0/     |      |
|------------|------------|--------|------|
| savings in | n infrastr | ucture | cost |

reduction in downtime with high availability and disaster recovery options

Digital Transformation enabled with cloudnative tools for AI, IoT, and advanced analytics